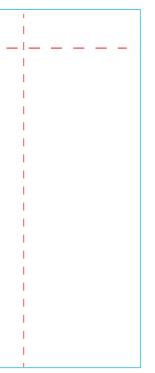

|          | When leaving 3/8″ Stainless<br>↓ | s Rim keep art blow this line.<br>↓ |
|----------|----------------------------------|-------------------------------------|
|          |                                  |                                     |
|          | je.                              | For 2 sided logo                    |
| For 2 of |                                  | place 1 logo centered               |
|          | ded logo<br>go centered          | this pide.                          |
|          |                                  |                                     |
|          | S10                              |                                     |
| 1        | osite                            |                                     |
|          |                                  |                                     |
| i i      |                                  | I. I.                               |
|          | L Line                           | I                                   |
|          | nter -                           |                                     |
| 1        | Cen                              |                                     |
|          |                                  |                                     |
|          | I                                | I. I.                               |
| 1        | 1                                |                                     |

For heat transfer and one color screen printed art keep between red ---- lines. 1 color screen print logos 2 sides place on ---- green lines.

**Template Size:** 10.8"w x 3.75"h 12-14-23