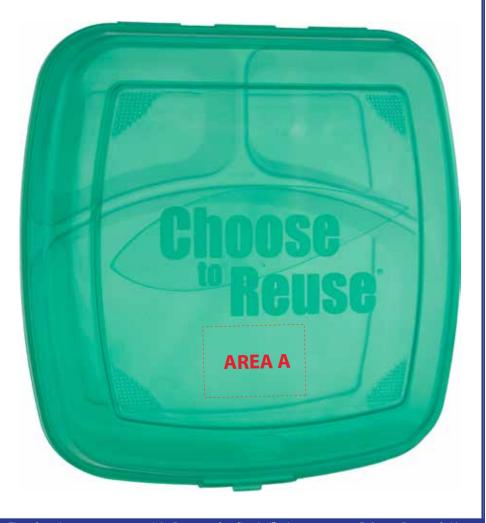

## **AREA A**

MAXIMUM IMPRINT SIZE: 2.5"w x 1.75"h

LB4-MCD Meal Container With Divider

Your Product Color Configuration: Body: Green