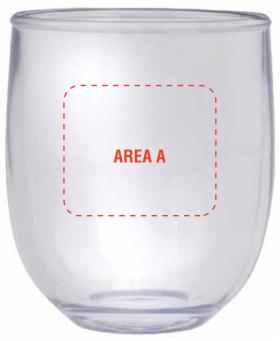

000,000.0 WGS-07 0 INK COLORS: XXXXX INI C

**MAXIMUM IMPRINT SIZE:** 2"w x 1.75"h

**WGS-07** 7 oz. Wine Glass

**Your Product Color Configuration:** 

**Body:** Clear Not an exact duplication of the

final product.