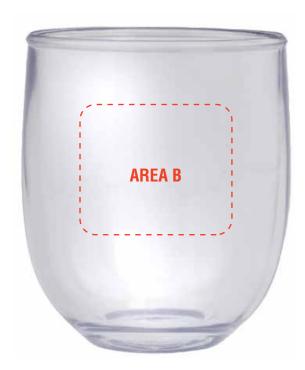

000,000.0 WGS-07 0 INK COLORS: XXXXX INI C

**MAXIMUM IMPRINT SIZE:** 2"w x 1.75"h

**WGS-07** 7 oz. Wine Glass

**Your Product Color Configuration:** 

**Body:** Clear Not an exact duplication of the

final product.