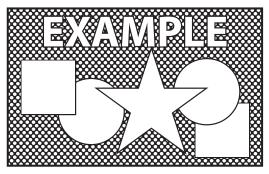

Keep art large, simple and bold. Small type and graphics will not emboss well.

White areas are raised surfaces.

Black areas are flat surfaces.

Keep our background dot patter to help the embossment show up better.

Include a thin black stroke (1 or 2 points) around the white areas to define the edges of the raised surfaces.