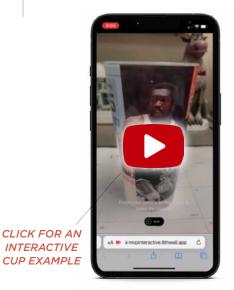

## INTERACTIVE COLLECTOR'S SERIES

Bring Interactive Content Directly to Fans With QR Codes

Direct fans to your interactive content platform

**INTERACTIVE** 

## Key Program Points:

- Engage your stadium/arena sponsor
- Tie to a special event or feature players
- Create interactive content to engage fans

Direct fans to whatever content you desire:

- Augmented **Reality App**
- Video
- Web
- Social Media
- Contests