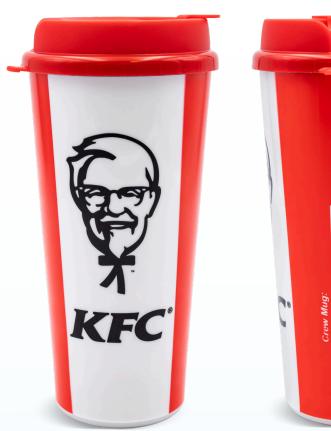

## Crew Cup Program Idea

The avergage employee drinks 3-4 beverages per shift - using a disposable cup, lid and straw. Save costs and support the environment by offering reusable Crew Cups.

Get your team involved in supporting your sustainability initiatives by providing them with reusable cup that they can customize with their name.