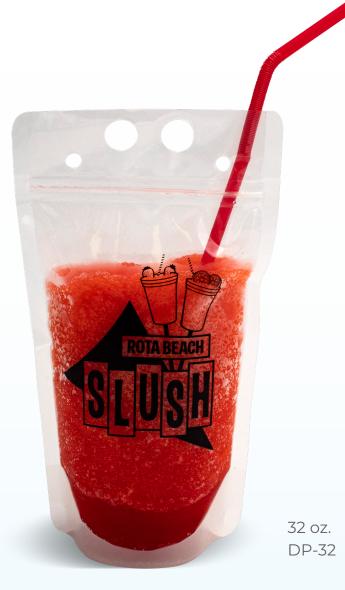

# SINGLE SERVE DRINK POUCHES

16 oz. DP-16 32 oz. DP-32

Imprint Area: 6.929"H x 5.118"W (plus 1/4" bleed) Case Weight: 22.25 lbs. Case Dimensions: 19.75"Lx12"Wx17"H

Imprint Area: 8.11"H x6.89"W (plus 1/2" bleed) Case Weight: 24.5 lbs. Case Dimensions: 22.25"Lx15"Wx17"H