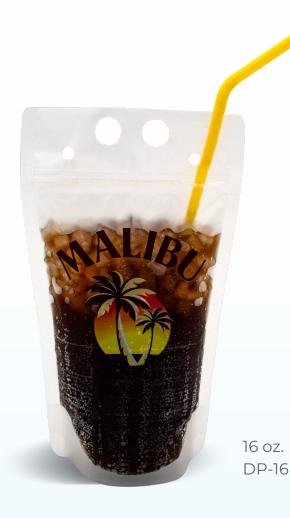

# SINGLE SERVE DRINK POUCHES

16 oz. DP-16 32 oz. DP-32

Imprint Area: 6.929"H x 5.118"W (plus 1/4" bleed) Case Weight: 22.25 lbs. Case Dimensions: 19.75"Lx12"Wx17"H

Imprint Area: 8.11"H x6.89"W (plus 1/2" bleed) Case Weight: 24.5 lbs. Case Dimensions: 22.25"Lx15"Wx17"H