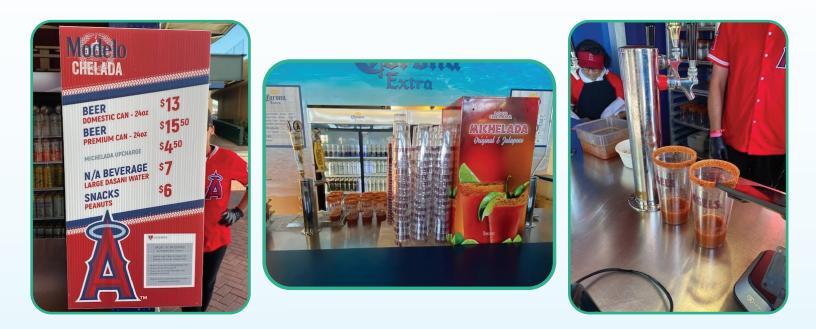

### Angels Stadium - Los Angeles Angels

#### **Crew Served**

- Retail: \$13 domestic or \$15.50 Premium (+ \$4.50 Add-on for Cup and Michelada)
- Tumblers are rimmed with tajin and the michelada mix is pre-poured from dispenser under the counter
- Crew member pours customers choice of 24oz canned beer into the tumbler to fill and hands it to customer, along with the can with the remainder of the beer