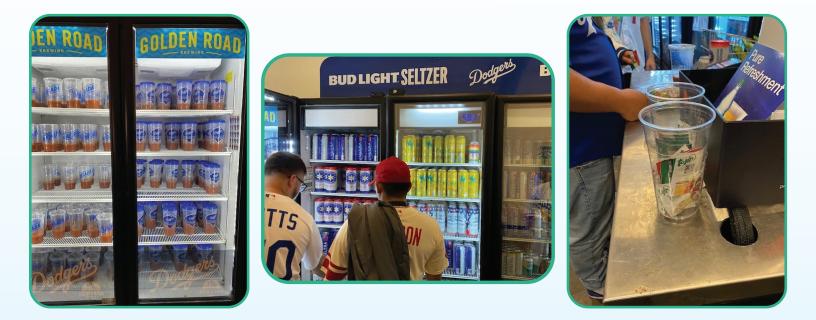

### Dodgers Stadium - LA Dodgers

#### Grab & Go

- Retail: \$24.99 (\$17.99 for choice of canned beer + \$6.99 Souvenir Michelada Upgrade)
- Michelada juice is pre-mixed in souvenir cups w/lids and placed in coolers next to 24 oz. beer cans
- Customer grabs Michelada cup, choice of 24oz can of beer, a packet of tajin spice mix at the register and mixes everything themselves