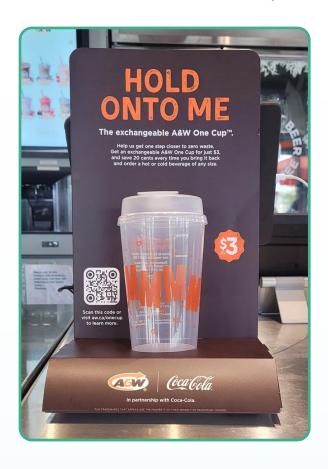

## One Cup. Zero Waste.

A&W Canada launched the "One Cup" program to help fight waste by tackling the more than one billion single-use cups that end up in landfills in Canada every year.

### **Program Details**

Customers purchase their 20oz reusable "One Cup" at their local A&W restaurant for \$3.00.

V

Each time the customer returns they will exchange their cup for a rewashed "One Cup" and get a \$0.20 discount.

 $\blacksquare$ 

A&W server/operator will scan the QR code printed on each returned cup and then put it in a designated bin/area behind the counter for cleaning.

- 20oz cup is made from Polypropylene
- 100% Recyclable
- Cups tested in a commercial dishwasher and can be rewashed for over 500 cycles and maintain quality!