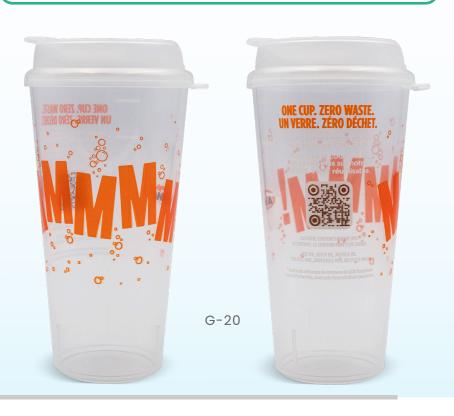

 $\blacksquare$ 

A&W server/operator will scan the QR code printed on each returned cup and then put it in a designated bin/area behind the counter for cleaning.

- 20oz cup is made from Polypropylene
- 100% Recyclable
- Cups tested in a commercial dishwasher and can be rewashed for over 500 cycles and maintain quality!

### **Rewash & Reuse Product Selection**

Whirley-DrinkWorks! offers a wide variety of 100% recyclable polypropylene cups to support a rewash & reuse program. Available in multiple styles, graphic options and colors to enhance your brand!