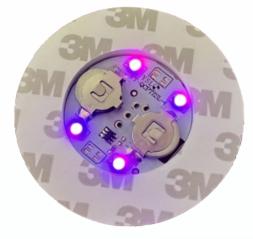

## A New Way for Guests to Light Up the Night at Your Venue

- 4 Ultra Bright LEDs
- Color Options: White, Red, Green, Blue, Yellow, Aqua, Purple & Light Green
- 3 Light Effect Modes: Fast flashing, slow flashing and steady on
- Up to 24-hours of "on" time depending on mode use
- 2.5" Diameter Fits Multiple Products

This foam core adhesive coaster allows you to easily convert a variety of popular Whirley-DrinkWorks! souvenir f&b products to lighted versions. Add more value to your nighttime event specialty beverages and snacks to enhance the guest experience.

- Easy to apply Peel and press adhesive top applies directly to bottom of vessels
- Hand wash ONLY (Not dishwasher safe)
- Case Pack: 120 pcs.

1200 pc. Master Pack

www.whirleydrinkworks.com · 800-825-5575