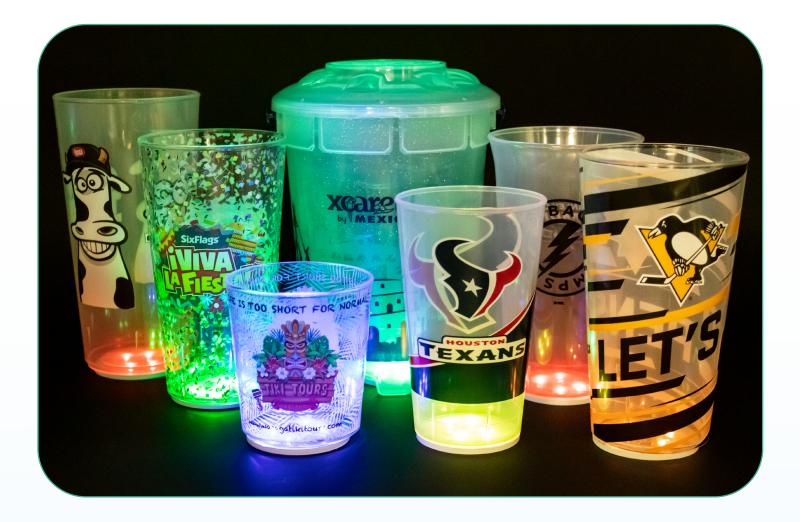

## A New Way for Guests to Light Up the Night at Your Venue

- 4 Ultra Bright LEDs
- Color Options: White, Red, Green, Blue, Yellow, Aqua, Purple & Light Green
- 3 Light Effect Modes: Fast flashing, slow flashing and steady on
- Up to 24-hours of "on" time depending on mode use
- 2.5" Diameter Fits Multiple Products

This foam core adhesive coaster allows you to easily convert a variety of popular Whirley-DrinkWorks! souvenir f&b products to lighted versions. Add more value to your nighttime event specialty beverages and snacks to enhance the guest experience.