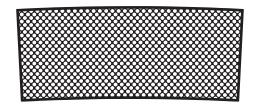

## 20 oz. Reusable Helix Yard TKY-16E

Keep art large, simple and Bold. Small type and graphics will not emboss well. White areas are raised surfaces and black areas are flat surfaces. Keep our background Dot pattern to help the embossment show up better. include a thin black stroke (1-2 pt) around the white areas to define the edges of the raised surfaces.