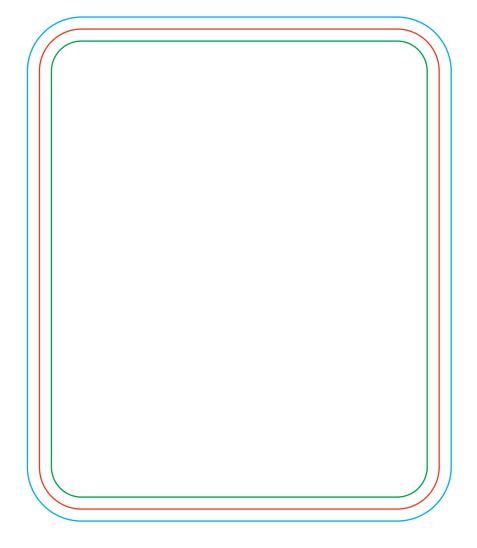

## GREEN KEYLINE INDICATES SAFE AREA RED KEYLINE INDICATES DIE CUT AND DOES NOT PRINT BLUE KEYLINE INDICATES BLEED AND DOES NOT PRINT

This art proof is for layout, spelling, punctuation, and design approval. The colors shown are not exact and the pantone colors listed will print on your mug. Refer to a Pantone Guide to view actual colors. There will be some variation between this proof and a finished product being printed in a 4-color. PLEASE PROOF THIS ART CAREFULLY. CHANGES MADE AFTER APPROVAL MAY INCUR ADDITIONAL COST. Whirley-DrinkWorks! WHIRLEY-DRINKWORKS! IS NOT RESPONSIBLE FOR PRINTED ERRORS ONCE YOU APPROVE THIS ART PROOF