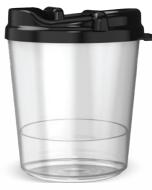

PN-10

PY-10

PN-16

- In-stock and ready for quick shipment on demand when you need it most!
- Typically ships within 2-3 days
- Low minimum order quantity

   As little as just one case pack!
- Includes black, snap-tight swivel lids for protection against spills and contamination
- Neatly stack for storage and display purposes

## **FEATURES:**

- Made from ultra-clear, recyclable material for an upscale look
- Durable and spill resistant
- Diswasher Safe
- Made in the United States
- BPA-Free

MINIMUM ORDER: 1 CASE CASE PACK QUANTITY: 72 PIECES INCLUDES ONE STYLE PER CASE WITH BLACK, SNAP-ON SWIVEL LIDS