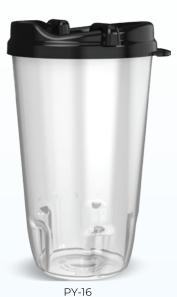

PN-10

PY-10

PN-16

- In-stock and ready for quick shipment on demand when you need it most!
- Typically ships within 2-3 days
- Low minimum order quantity

   As little as just one case pack!
- Includes black, snap-tight swivel lids for protection against spills and contamination
- Neatly stack for storage and display purposes

## **FEATURES:**

- Made from ultra-clear, recyclable material for an upscale look
- Durable and spill resistant
- Diswasher Safe
- Made in the United States
- BPA-Free

MINIMUM ORDER: 1 CASE CASE PACK QUANTITY: 72 PIECES INCLUDES ONE STYLE PER CASE WITH BLACK, SNAP-ON SWIVEL LIDS