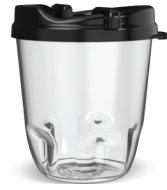

PN-10

PY-10

PN-16

- In-stock and ready for quick shipment on demand when you need it most!
- Typically ships within 2-3 days
- Low minimum order quantity

   As little as just one case pack!
- Includes black, snap-tight swivel lids for protection against spills and contamination
- Neatly stack for storage and display purposes

## **FEATURES:**

- Made from ultra-clear, recyclable material for an upscale look
- Durable and spill resistant
- Diswasher Safe
- Made in the United States
- BPA-Free

MINIMUM ORDER: 1 CASE CASE PACK QUANTITY: 72 PIECES INCLUDES ONE STYLE PER CASE WITH BLACK, SNAP-ON SWIVEL LIDS