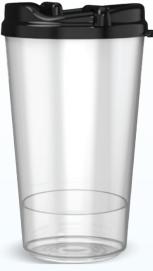

PN-10

PY-10

PN-16

- In-stock and ready for quick shipment on demand when you need it most!
- Typically ships within 2-3 days
- Low minimum order quantity

   As little as just one case pack!
- Includes black, snap-tight swivel lids for protection against spills and contamination
- Neatly stack for storage and display purposes

## **FEATURES:**

- Made from ultra-clear, recyclable material for an upscale look
- Durable and spill resistant
- Diswasher Safe
- Made in the United States
- BPA-Free

MINIMUM ORDER: 1 CASE CASE PACK QUANTITY: 72 PIECES INCLUDES ONE STYLE PER CASE WITH BLACK, SNAP-ON SWIVEL LIDS