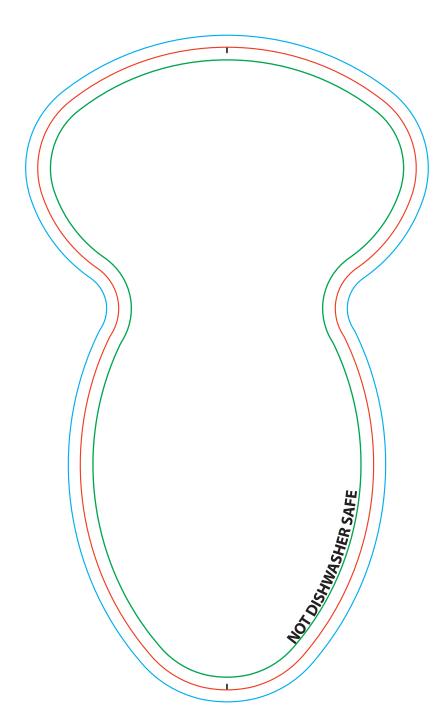

## 28 oz Reusable Shockwave Bottle

SB-05UP

MATRIX CODE Barcode Here

Barcode Size Examples

GREEN KEYLINE INDICATES SAFE AREA RED KEYLINE INDICATES DIE CUT AND DOES NOT PRINT BLUE KEYLINE INDICATES BLEED AND DOES NOT PRINT