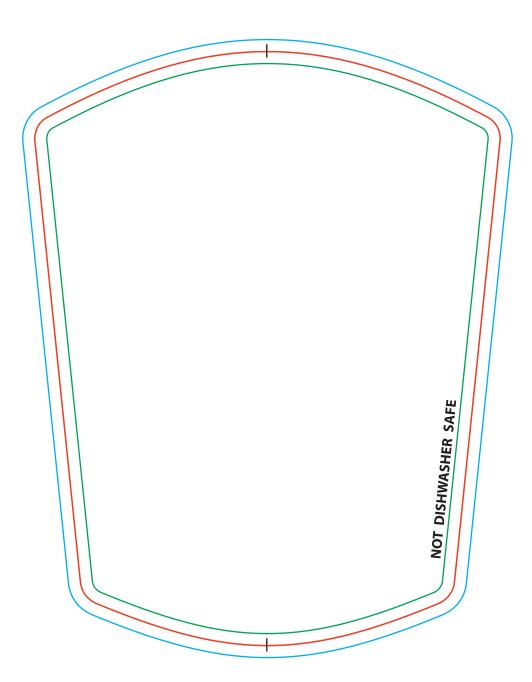

## GREEN KEYLINE INDICATES SAFE AREA RED KEYLINE INDICATES DIE CUT AND DOES NOT PRINT BLUE KEYLINE INDICATES BLEED AND DOES NOT PRINT

This art proof is for layout, spelling, punctuation, and design approval. The colors shown are not exact and the pantone colors listed will print on your mug. Refer to a Pantone Guide to view actual colors. There will be some variation between this proof and a finished product being printed in a 4-color. PLEASE PROOF THIS ART CAREFULLY. CHANGES MADE AFTER APPROVAL MAY INCUR ADDITIONAL COST. Whirley-DrinkWorks! WHIRLEY-DRINKWORKS! IS NOT RESPONSIBLE FOR PRINTED ERRORS ONCE YOU APPROVE THIS ART PROOF