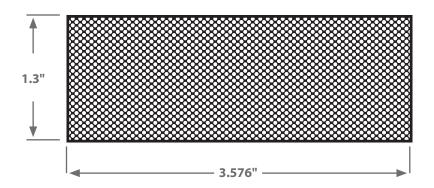

## 16 oz. Embossed Skull Cup SK-16E

Keep art large, simple and Bold. Small type and graphics will not emboss well. White areas are raised surfaces and black areas are flat surfaces. Keep our background Dot pattern to help the embossment show up better. include a thin black stroke (1-2 pt) around the white areas to define the edges of the raised surfaces.